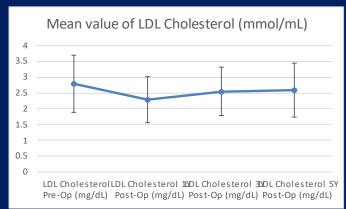

| 25 N                    | 194                        | 214            | 194 | 44   | N 4   | 41-46             | 35.4                   | 74              | 10.14 | Mite  | 78.64 |
| -                      | зi.                        | -44                                   | NL.                        | 145                     | 46.5                       | 41.8           |     | 43   | -415  | 41                | 81                     | 353             | 40.4  | BA .: | 16.4  |
| home .                 | 31                         | 9                                     | 83                         | 362                     | 361                        | 318            | 385 | 80   | 36.2  | 19.6              | 34                     | 33              | 80    | 81    | 361   |





### Mean Value of Triglyceride levels (mmol/mL)