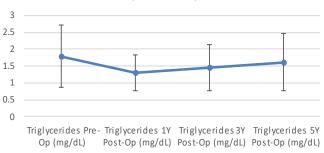

| 214            | 194 | 44   | N 4   | 41-46             | 35.4                   | 74              | 10.14 | Mite  | 78.64 |
| -                      | зi.                        | -44                                   | NL.                        | 145                     | 46.5                       | 41.8           |     | 43   | -415  | 41                | 81                     | 353             | 40.4  | BA .: | 16.4  |
| home .                 | 31                         | 9                                     | 83                         | 362                     | 361                        | 318            | 385 | 80   | 36.2  | 19.6              | 34                     | 33              | 80    | 81    | 361   |





### Mean Value of Triglyceride levels (mmol/mL)