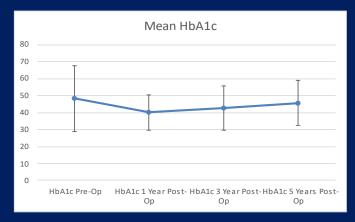

June 2023

DM2 NAFLD PCOS BIH/IIH OBESITY

66METHOD29

- Roux-en-Y Gastric Bypass
- Type II DM and Obesity
- HbA1c levels Pre-op, 1-year Post-op, and at 5-years
- BMI at day of surgery and 1-year Post-op - Medication burden at Pre-op and 5-years
- Paired t-test to compare means

| 20 Original Patients                                                                                                                                                                                                                                                                                                                                                                                                                                                                                                                                                                                                                                                                                                                                                                                                                                                                                                                                                                                                                                                                                                                                                                                                                                                                                                                                                                                                                                                                                                                                                                                                                                                                                                                                                                                                                                                                                                                                                                                                                                                                                                           | Pre-op HbA1c       | Post-op HbA1c       | Significance | 95% CI         |  |  |  |
|--------------------------------------------------------------------------------------------------------------------------------------------------------------------------------------------------------------------------------------------------------------------------------------------------------------------------------------------------------------------------------------------------------------------------------------------------------------------------------------------------------------------------------------------------------------------------------------------------------------------------------------------------------------------------------------------------------------------------------------------------------------------------------------------------------------------------------------------------------------------------------------------------------------------------------------------------------------------------------------------------------------------------------------------------------------------------------------------------------------------------------------------------------------------------------------------------------------------------------------------------------------------------------------------------------------------------------------------------------------------------------------------------------------------------------------------------------------------------------------------------------------------------------------------------------------------------------------------------------------------------------------------------------------------------------------------------------------------------------------------------------------------------------------------------------------------------------------------------------------------------------------------------------------------------------------------------------------------------------------------------------------------------------------------------------------------------------------------------------------------------------|--------------------|---------------------|--------------|----------------|--|--|--|
| Mean                                                                                                                                                                                                                                                                                                                                                                                                                                                                                                                                                                                                                                                                                                                                                                                                                                                                                                                                                                                                                                                                                                                                                                                                                                                                                                                                                                                                                                                                                                                                                                                                                                                                                                                                                                                                                                                                                                                                                                                                                                                                                                                           | 8.130 (SD ± 1.706) | 6.335 (SD ± 1.065)  | p < 0.0001   | 1.154 - 2.436  |  |  |  |
|                                                                                                                                                                                                                                                                                                                                                                                                                                                                                                                                                                                                                                                                                                                                                                                                                                                                                                                                                                                                                                                                                                                                                                                                                                                                                                                                                                                                                                                                                                                                                                                                                                                                                                                                                                                                                                                                                                                                                                                                                                                                                                                                |                    |                     |              |                |  |  |  |
| Total of 20 Patients at 5 years                                                                                                                                                                                                                                                                                                                                                                                                                                                                                                                                                                                                                                                                                                                                                                                                                                                                                                                                                                                                                                                                                                                                                                                                                                                                                                                                                                                                                                                                                                                                                                                                                                                                                                                                                                                                                                                                                                                                                                                                                                                                                                | Pre-op HbA1c       | 5-Year HbA1c        | Significance | 95% 0          |  |  |  |
| Mean                                                                                                                                                                                                                                                                                                                                                                                                                                                                                                                                                                                                                                                                                                                                                                                                                                                                                                                                                                                                                                                                                                                                                                                                                                                                                                                                                                                                                                                                                                                                                                                                                                                                                                                                                                                                                                                                                                                                                                                                                                                                                                                           | 8.130 (SD ± 1.706) | 6.475 (SD ± 1.015)  | p < 0.0002   | 91             |  |  |  |
| Total of 20 Patients at 5 years                                                                                                                                                                                                                                                                                                                                                                                                                                                                                                                                                                                                                                                                                                                                                                                                                                                                                                                                                                                                                                                                                                                                                                                                                                                                                                                                                                                                                                                                                                                                                                                                                                                                                                                                                                                                                                                                                                                                                                                                                                                                                                | Post-on HbA1c      | 5-Year HbA1c        | 2            |                |  |  |  |
| Mean                                                                                                                                                                                                                                                                                                                                                                                                                                                                                                                                                                                                                                                                                                                                                                                                                                                                                                                                                                                                                                                                                                                                                                                                                                                                                                                                                                                                                                                                                                                                                                                                                                                                                                                                                                                                                                                                                                                                                                                                                                                                                                                           | 6.335 (SD ± 1.065) | 6.475               | 165          |                |  |  |  |
|                                                                                                                                                                                                                                                                                                                                                                                                                                                                                                                                                                                                                                                                                                                                                                                                                                                                                                                                                                                                                                                                                                                                                                                                                                                                                                                                                                                                                                                                                                                                                                                                                                                                                                                                                                                                                                                                                                                                                                                                                                                                                                                                |                    | TO TR               |              |                |  |  |  |
| Total of 19 Patients with recorded<br>BMI                                                                                                                                                                                                                                                                                                                                                                                                                                                                                                                                                                                                                                                                                                                                                                                                                                                                                                                                                                                                                                                                                                                                                                                                                                                                                                                                                                                                                                                                                                                                                                                                                                                                                                                                                                                                                                                                                                                                                                                                                                                                                      | P                  |                     | snificance   | 95% CI         |  |  |  |
| Mean                                                                                                                                                                                                                                                                                                                                                                                                                                                                                                                                                                                                                                                                                                                                                                                                                                                                                                                                                                                                                                                                                                                                                                                                                                                                                                                                                                                                                                                                                                                                                                                                                                                                                                                                                                                                                                                                                                                                                                                                                                                                                                                           | 1 of P             | 1                   | p < 0.0001   | 7.842 - 12.069 |  |  |  |
| Total of 15 Patt                                                                                                                                                                                                                                                                                                                                                                                                                                                                                                                                                                                                                                                                                                                                                                                                                                                                                                                                                                                                                                                                                                                                                                                                                                                                                                                                                                                                                                                                                                                                                                                                                                                                                                                                                                                                                                                                                                                                                                                                                                                                                                               | Diete              | # of Medications at |              |                |  |  |  |
| Media                                                                                                                                                                                                                                                                                                                                                                                                                                                                                                                                                                                                                                                                                                                                                                                                                                                                                                                                                                                                                                                                                                                                                                                                                                                                                                                                                                                                                                                                                                                                                                                                                                                                                                                                                                                                                                                                                                                                                                                                                                                                                                                          | 10                 | 5 years             | Significance | 95% CI         |  |  |  |
|                                                                                                                                                                                                                                                                                                                                                                                                                                                                                                                                                                                                                                                                                                                                                                                                                                                                                                                                                                                                                                                                                                                                                                                                                                                                                                                                                                                                                                                                                                                                                                                                                                                                                                                                                                                                                                                                                                                                                                                                                                                                                                                                | c.o (SD ± 1.24)    | 0.87 (SD ± 0.99)    | p < 0.0001   | 1.20 - 2.27    |  |  |  |
| Mean Total of 20 Patients at 5 years Mean Total of 19 Patients with recorded BMI Mean Total of 15 Patient Medient Medi | ents at 1 year     |                     | Free from D  | iabetes        |  |  |  |
|                                                                                                                                                                                                                                                                                                                                                                                                                                                                                                                                                                                                                                                                                                                                                                                                                                                                                                                                                                                                                                                                                                                                                                                                                                                                                                                                                                                                                                                                                                                                                                                                                                                                                                                                                                                                                                                                                                                                                                                                                                                                                                                                |                    | 15 (80%)            |              |                |  |  |  |
|                                                                                                                                                                                                                                                                                                                                                                                                                                                                                                                                                                                                                                                                                                                                                                                                                                                                                                                                                                                                                                                                                                                                                                                                                                                                                                                                                                                                                                                                                                                                                                                                                                                                                                                                                                                                                                                                                                                                                                                                                                                                                                                                |                    |                     |              |                |  |  |  |
| Total of 20 Patie                                                                                                                                                                                                                                                                                                                                                                                                                                                                                                                                                                                                                                                                                                                                                                                                                                                                                                                                                                                                                                                                                                                                                                                                                                                                                                                                                                                                                                                                                                                                                                                                                                                                                                                                                                                                                                                                                                                                                                                                                                                                                                              | nts at 5 years     | Free from Diabetes  |              |                |  |  |  |
|                                                                                                                                                                                                                                                                                                                                                                                                                                                                                                                                                                                                                                                                                                                                                                                                                                                                                                                                                                                                                                                                                                                                                                                                                                                                                                                                                                                                                                                                                                                                                                                                                                                                                                                                                                                                                                                                                                                                                                                                                                                                                                                                |                    | 11 (55%)            |              |                |  |  |  |