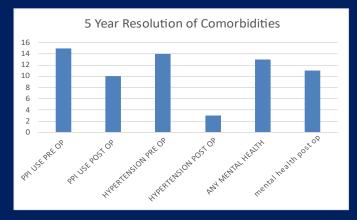

#### 80% remission of DM2 was achieved

| prilit#1               | 1.                         |                                       |                            |                         |                            | •              |     |      |       |                   |                        |                 | 18    | 14    |       |
|------------------------|----------------------------|---------------------------------------|----------------------------|-------------------------|----------------------------|----------------|-----|------|-------|-------------------|------------------------|-----------------|-------|-------|-------|
| -                      | 312                        | 84                                    | 2.5                        | 154                     | 12                         | 12             | -11 | 61   | 18.8  | 9                 | м.                     |                 | 71.   | м     | 11    |
| NUT.                   | 0                          | 44                                    | 4.2                        | . 44                    | 12                         | 84             | 28  | - 63 | 87    | 87.               | -                      | 84              | 47    | 81    | . 10  |
| fansaline<br>EKETS     | 10.<br>27                  |                                       | 11                         | ÷.                      |                            | 1              | 10  | 1.2  | 3     | 1                 |                        | *               | 1     | 30    | 18    |
| 144                    | 814<br>81.89<br>-<br>3.001 | trantin<br>interiority<br>interiority | 20 s<br>trođe<br>-<br>Cott | ter<br>Telefin<br>Parte | 100<br>1900<br>1-<br>1 390 | 80<br>FLAP<br> | 100 | Low  | tate: | 1017<br>MONTH<br> | 87<br>3840<br>-<br>619 | 272<br>8818<br> |       | 24.00 | here  |
|                        | 21                         | 1-0                                   |                            |                         |                            |                |     |      |       |                   |                        |                 |       |       |       |
| tear<br>teaglar<br>tea | 3144                       | 55-1g                                 | 214                        | 25 N                    | 194                        | 214            | 194 | 44   | N 4   | 41-46             | 35.4                   | 74              | 10.14 | Mite  | 78.64 |
| -                      | зi.                        | -44                                   | NL.                        | 145                     | 46.5                       | 41.8           |     | 43   | -415  | 41                | 81                     | 353             | 40.4  | BA .: | 16.4  |
| home .                 | 31                         | 9                                     | 83                         | 362                     | 361                        | 318            | 385 | 80   | 36.2  | 19.6              | 34                     | 33              | 80    | 81    | 361   |