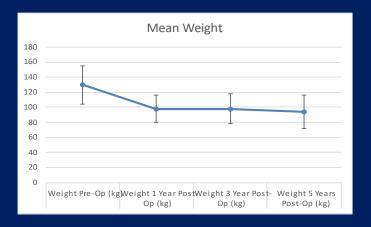

| 20 Original Patients                                                                                                                                                                                                                                                                                                                                                                                                                                                                                                                                                                                                                                                                                                                                                                                                                                                                                                                                                                                                                                                                                                                                                                                                                                                                                                                                                                                                                                                                                                                                                                                                                                                                                                                                                                                                                                                                                                                                                                                                                                                                                                           | Pre-op HbA1c       | Post-op HbA1c       | Significance | 95% CI         |  |  |  |
|--------------------------------------------------------------------------------------------------------------------------------------------------------------------------------------------------------------------------------------------------------------------------------------------------------------------------------------------------------------------------------------------------------------------------------------------------------------------------------------------------------------------------------------------------------------------------------------------------------------------------------------------------------------------------------------------------------------------------------------------------------------------------------------------------------------------------------------------------------------------------------------------------------------------------------------------------------------------------------------------------------------------------------------------------------------------------------------------------------------------------------------------------------------------------------------------------------------------------------------------------------------------------------------------------------------------------------------------------------------------------------------------------------------------------------------------------------------------------------------------------------------------------------------------------------------------------------------------------------------------------------------------------------------------------------------------------------------------------------------------------------------------------------------------------------------------------------------------------------------------------------------------------------------------------------------------------------------------------------------------------------------------------------------------------------------------------------------------------------------------------------|--------------------|---------------------|--------------|----------------|--|--|--|
| Mean                                                                                                                                                                                                                                                                                                                                                                                                                                                                                                                                                                                                                                                                                                                                                                                                                                                                                                                                                                                                                                                                                                                                                                                                                                                                                                                                                                                                                                                                                                                                                                                                                                                                                                                                                                                                                                                                                                                                                                                                                                                                                                                           | 8.130 (SD ± 1.706) | 6.335 (SD ± 1.065)  | p < 0.0001   | 1.154 - 2.436  |  |  |  |
|                                                                                                                                                                                                                                                                                                                                                                                                                                                                                                                                                                                                                                                                                                                                                                                                                                                                                                                                                                                                                                                                                                                                                                                                                                                                                                                                                                                                                                                                                                                                                                                                                                                                                                                                                                                                                                                                                                                                                                                                                                                                                                                                |                    |                     |              |                |  |  |  |
| Total of 20 Patients at 5 years                                                                                                                                                                                                                                                                                                                                                                                                                                                                                                                                                                                                                                                                                                                                                                                                                                                                                                                                                                                                                                                                                                                                                                                                                                                                                                                                                                                                                                                                                                                                                                                                                                                                                                                                                                                                                                                                                                                                                                                                                                                                                                | Pre-op HbA1c       | 5-Year HbA1c        | Significance | 95% 0          |  |  |  |
| Mean                                                                                                                                                                                                                                                                                                                                                                                                                                                                                                                                                                                                                                                                                                                                                                                                                                                                                                                                                                                                                                                                                                                                                                                                                                                                                                                                                                                                                                                                                                                                                                                                                                                                                                                                                                                                                                                                                                                                                                                                                                                                                                                           | 8.130 (SD ± 1.706) | 6.475 (SD ± 1.015)  | p < 0.0002   | 91             |  |  |  |
| Total of 20 Patients at 5 years                                                                                                                                                                                                                                                                                                                                                                                                                                                                                                                                                                                                                                                                                                                                                                                                                                                                                                                                                                                                                                                                                                                                                                                                                                                                                                                                                                                                                                                                                                                                                                                                                                                                                                                                                                                                                                                                                                                                                                                                                                                                                                | Post-on HbA1c      | 5-Year HbA1c        | 2            |                |  |  |  |
| Mean                                                                                                                                                                                                                                                                                                                                                                                                                                                                                                                                                                                                                                                                                                                                                                                                                                                                                                                                                                                                                                                                                                                                                                                                                                                                                                                                                                                                                                                                                                                                                                                                                                                                                                                                                                                                                                                                                                                                                                                                                                                                                                                           | 6.335 (SD ± 1.065) | 6.475               | 165          |                |  |  |  |
|                                                                                                                                                                                                                                                                                                                                                                                                                                                                                                                                                                                                                                                                                                                                                                                                                                                                                                                                                                                                                                                                                                                                                                                                                                                                                                                                                                                                                                                                                                                                                                                                                                                                                                                                                                                                                                                                                                                                                                                                                                                                                                                                |                    | TO TR               |              |                |  |  |  |
| Total of 19 Patients with recorded<br>BMI                                                                                                                                                                                                                                                                                                                                                                                                                                                                                                                                                                                                                                                                                                                                                                                                                                                                                                                                                                                                                                                                                                                                                                                                                                                                                                                                                                                                                                                                                                                                                                                                                                                                                                                                                                                                                                                                                                                                                                                                                                                                                      | P                  |                     | snificance   | 95% CI         |  |  |  |
| Mean                                                                                                                                                                                                                                                                                                                                                                                                                                                                                                                                                                                                                                                                                                                                                                                                                                                                                                                                                                                                                                                                                                                                                                                                                                                                                                                                                                                                                                                                                                                                                                                                                                                                                                                                                                                                                                                                                                                                                                                                                                                                                                                           | 1 of P             | 1                   | p < 0.0001   | 7.842 - 12.069 |  |  |  |
| Total of 15 Patt                                                                                                                                                                                                                                                                                                                                                                                                                                                                                                                                                                                                                                                                                                                                                                                                                                                                                                                                                                                                                                                                                                                                                                                                                                                                                                                                                                                                                                                                                                                                                                                                                                                                                                                                                                                                                                                                                                                                                                                                                                                                                                               | Diete              | # of Medications at |              |                |  |  |  |
| Media                                                                                                                                                                                                                                                                                                                                                                                                                                                                                                                                                                                                                                                                                                                                                                                                                                                                                                                                                                                                                                                                                                                                                                                                                                                                                                                                                                                                                                                                                                                                                                                                                                                                                                                                                                                                                                                                                                                                                                                                                                                                                                                          | 10                 | 5 years             | Significance | 95% CI         |  |  |  |
|                                                                                                                                                                                                                                                                                                                                                                                                                                                                                                                                                                                                                                                                                                                                                                                                                                                                                                                                                                                                                                                                                                                                                                                                                                                                                                                                                                                                                                                                                                                                                                                                                                                                                                                                                                                                                                                                                                                                                                                                                                                                                                                                | c.o (SD ± 1.24)    | 0.87 (SD ± 0.99)    | p < 0.0001   | 1.20 - 2.27    |  |  |  |
| Mean Total of 20 Patients at 5 years Mean Total of 19 Patients with recorded BMI Mean Total of 15 Patient Medient Medi | ents at 1 year     |                     | Free from D  | iabetes        |  |  |  |
|                                                                                                                                                                                                                                                                                                                                                                                                                                                                                                                                                                                                                                                                                                                                                                                                                                                                                                                                                                                                                                                                                                                                                                                                                                                                                                                                                                                                                                                                                                                                                                                                                                                                                                                                                                                                                                                                                                                                                                                                                                                                                                                                |                    | 15 (80%)            |              |                |  |  |  |
|                                                                                                                                                                                                                                                                                                                                                                                                                                                                                                                                                                                                                                                                                                                                                                                                                                                                                                                                                                                                                                                                                                                                                                                                                                                                                                                                                                                                                                                                                                                                                                                                                                                                                                                                                                                                                                                                                                                                                                                                                                                                                                                                |                    |                     |              |                |  |  |  |
| Total of 20 Patie                                                                                                                                                                                                                                                                                                                                                                                                                                                                                                                                                                                                                                                                                                                                                                                                                                                                                                                                                                                                                                                                                                                                                                                                                                                                                                                                                                                                                                                                                                                                                                                                                                                                                                                                                                                                                                                                                                                                                                                                                                                                                                              | nts at 5 years     | Free from Diabetes  |              |                |  |  |  |
|                                                                                                                                                                                                                                                                                                                                                                                                                                                                                                                                                                                                                                                                                                                                                                                                                                                                                                                                                                                                                                                                                                                                                                                                                                                                                                                                                                                                                                                                                                                                                                                                                                                                                                                                                                                                                                                                                                                                                                                                                                                                                                                                |                    | 11 (55%)            |              |                |  |  |  |