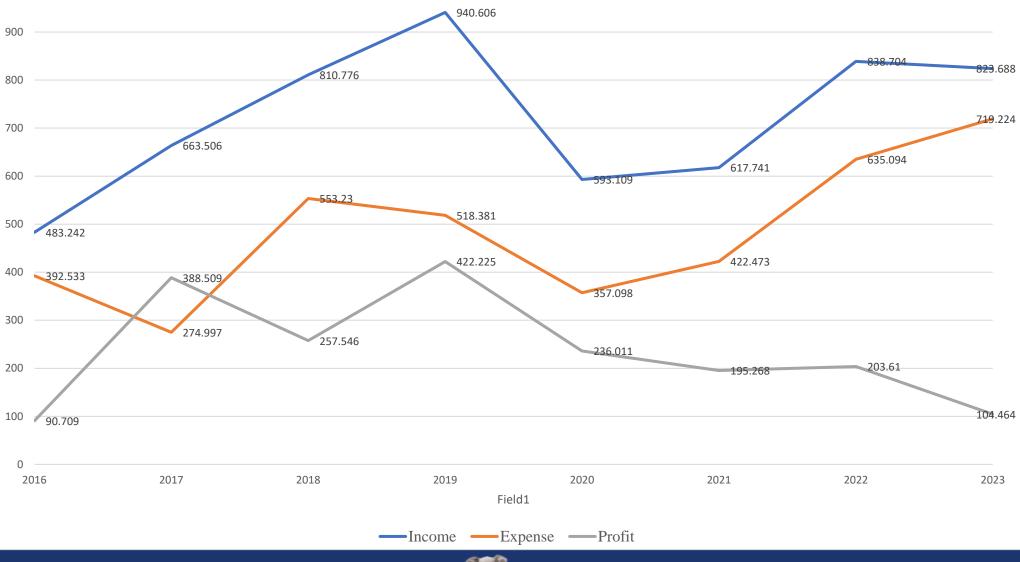

vities and results of operations occurred during the period 01.07.2023 - 30.06.2024, we invite you to approve this statement.

BANK ACCOUNT The bank account at Credit Agricole as of June 30th 2024 shows a total positive balance of 317.524,75 Euros.

**INVESTMENTS** The yield obtained from 06-30-2023 to 06-30-2024 was +7.54%

The increase in value was Euros The value of the portfolio as of 06-30-2024 is **€2,754,883 Euros** 

**Executive Secretariat** 

Manuela Mazzarella Rione Sirignano, 5 80121 Napoli - ITALY Ph. +39 081 7611085 Fax: +39 081 664372 secretariat@ifso.com

Official website www.ifso.com

Prof. Gerhard Prager IFSO President

of fleel Try

In cooperation with Mr. Danilo Esposito Professional Accountant Dr. Abdelrahman Nimeri Secretary/Treasurer





# Income/Expense 2018-2023